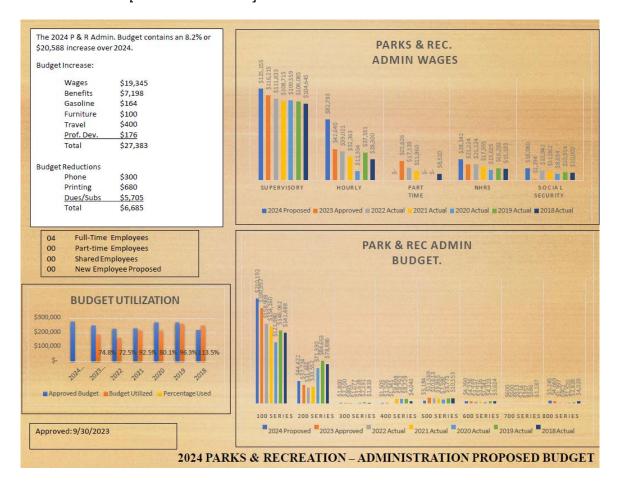

**Mr. Pineo: Budget Review** - Parks and Recreation. Christine Collins, Director Parks and Recreation Director; Assistant Director Beau Betz. 2024 P&R proposed budget contains a 8.2% increase, \$20,588 over 2023. Transitioned a position from part-time to full-time. Four full time staff are in the budget.

Ms. Collins: Made some cuts already. Will mention as we come to these items.

> Administration [slide/details below]

| Run: 9/27/23<br>8:54AM |                      | 2024 TO                                | WN MANAC<br>Town of Wolf               | SER BUDGI<br>eboro                    | ET                                            | WALLES THE STATE OF               | K                                | age: 74 Carpentier     |
|------------------------|----------------------|----------------------------------------|----------------------------------------|---------------------------------------|-----------------------------------------------|-----------------------------------|----------------------------------|------------------------|
|                        |                      | 1<br>2021<br>Actuals<br>As of DEC 2021 | 2<br>2022<br>Actuals<br>As of DEC 2022 | 3<br>2023<br>Budget<br>As of DEC 2023 | 4<br>2023<br>YTD<br>Actuals<br>As of SEP 2023 | 5<br>2024<br>Dept Head<br>Request | 6<br>2024<br>Town Mgr.<br>Budget | 7<br>2024 vs<br>2023 % |
| Parks Administration   |                      |                                        |                                        |                                       |                                               |                                   |                                  |                        |
| 01-45201-113           | SUPERVISORY SALARIES | 108,715.04                             | 113,919.20                             | 120,540.00                            | 85,122.06                                     | 121,977.00                        | 125,155.00                       | 3.835                  |
| 01-45201-114           | HOURLYWAGES          | 32,362.69                              | 28,602.64                              | 42,640.00                             | 38,460.12                                     | 82,793.00                         | 82,793.00                        | 94.179                 |
| 01-45201-117           | PART TIME WAGES      | 11,980.00                              | 14,896.64                              | 26,597.00                             | 9,967.86                                      |                                   | 0.00                             | -100.009               |
| 01-45201-133           | PHONE STIPEND        | 960.00                                 | 990.00                                 | 1,080.00                              | 810.00                                        | 1,440.00                          | 1,440.00                         | 33.335                 |
| 01-45201-140           | OVERTIME             | 161.83                                 | 499.71                                 | 100.00                                | 1,039.34                                      | 3,218.00                          | 804.00                           | 704.00                 |
| 100 Series Total       |                      | 154,159.56                             | 158,908.19                             | 190,957.00                            | 135,399.38                                    | 209,428.00                        | 210,192.00                       | 10.07                  |
| 01-45201-210           | HEALTH INSURANCE     | 0.00                                   | 0.00                                   | 0.00                                  | 0.00                                          |                                   | 0.00                             | 0.00                   |
| 01-45201-215           | GROUP LIFE INSURANCE | 630.00                                 | 0.00                                   | 0.00                                  | 0.00                                          |                                   | 0.00                             | 0.00                   |
| 01-45201-218           | DISABILITY           | 1,231.41                               | 0.00                                   | 0.00                                  | 0.00                                          |                                   | 0.00                             | 0.00                   |
| 01-45201-219           | DENTAL INSURANCE     | 0.00                                   | 0.00                                   | 0.00                                  | 0.00                                          |                                   | 0.00                             | 0.00                   |
| 01-45201-220           | SOCIAL SECURITY      | 11,082.30                              | 11,467.20                              | 14,608.00                             | 9,925.17                                      | 16,021.00                         | 16,080.00                        | 10.08                  |
| 01-45201-230           | RETIREMENT           | 17,955.27                              | 19,978.73                              | 22,616.00                             | 17,571.91                                     | 28,238.00                         | 28,342.00                        | 25.32                  |
| 01-45201-250           | UNEMPLOYMENT COMP    | 51.49                                  | 0.00                                   | 0.00                                  | 0.00                                          |                                   | 0.00                             | 0.00                   |
| 01-45201-260           | WORKERS COMPENSATION | 2,621.80                               | 0.00                                   | 0.00                                  | 0.00                                          |                                   | 0.00                             | 0.00                   |
| 200 Series Total       |                      | 33,552.27                              | 31,445.93                              | 37,224.00                             | 27,497.08                                     | 44,259.00                         | 44,422.00                        | 19.34                  |
| 01-45201-341           | TELEPHONE            | 1,076.84                               | 895.37                                 | 2,100.00                              | 1,468.59                                      | 1,800.00                          | 1,800.00                         | -14.29                 |
| 01-45201-380           | OUTSIDE SERVICES     | 0.00                                   | 0.00                                   | 0.00                                  | 0.00                                          |                                   | 0.00                             | 0.00                   |
| 300 Series Total       |                      | 1,076.84                               | 895.37                                 | 2,100.00                              | 1,468.59                                      | 1,800.00                          | 1,800.00                         | -14.29                 |
| 01-45201-430           | VEHICLE MAINTENANCE  | 568.79                                 | 15.73                                  | 500.00                                | 849.70                                        | 500.00                            | 500.00                           | 0.00                   |
| 01-45201-433           | COPIER MAINTENANCE   | 0.00                                   | 151.00                                 | 605.00                                | 929.00                                        | 605.00                            | 605.00                           | 0.00                   |
| 01-45201-434           | OFFICE EQUIP MAINT   | 800.66                                 | 480.48                                 | 0.00                                  | 0.00                                          |                                   | 0.00                             | 0.00                   |
| 01-45201-440           | RENTALS & LEASES     | 6,650.53                               | 693.78                                 | 400.00                                | 399.96                                        | 400.00                            | 400.00                           | 0.00                   |
| 01-45201-480           | INSURANCE            | 878.00                                 | 0.00                                   | 0.00                                  | 0.00                                          |                                   | 0.00                             | 0.00                   |
| 400 Series Total       |                      | 8,897.98                               | 1,340.99                               | 1,505.00                              | 2,178.66                                      | 1,505.00                          | 1,505.00                         | 0.00                   |

| Run: 9/27/23<br>8:54AM    |                           | 2024 10                           | VN MANAC<br>Town of Wolf               | SER BUDGE<br>eboro                    |                                               | and the second                    | Page: 75 KCarpentier ReportBudgetMF |                      |
|---------------------------|---------------------------|-----------------------------------|----------------------------------------|---------------------------------------|-----------------------------------------------|-----------------------------------|-------------------------------------|----------------------|
|                           |                           | 2021<br>Actuals<br>As of DEC 2021 | 2<br>2022<br>Actuals<br>As of DEC 2022 | 3<br>2023<br>Budget<br>As of DEC 2023 | 4<br>2023<br>YTD<br>Actuals<br>As of SEP 2023 | 5<br>2024<br>Dept Head<br>Request | 2024<br>Town Mgr.<br>Budget         | 7<br>2024vs<br>2023% |
| 01-45201-550              | PRINTING                  | 1,979.50                          | 2,597.89                               | 4,160.00                              | 2,298.53                                      | 3,480.00                          | 3,480.00                            | -16.35%              |
| 01-45201-560              | DUES & SUBSCRIPTIONS      | 6,754.00                          | 6,743.90                               | 6,709.00                              | 7,237.66                                      | 1,004.00                          | 1,004.00                            | -85.04%              |
| 01-45201-562              | ADVERTISING               | 1,131.40                          | 1,272.00                               | 700.00                                | 852.20                                        | 700.00                            | 700.00                              | 0.00%                |
| 500 Series Total          |                           | 9,864.90                          | 10,613.79                              | 11,569.00                             | 10,388.39                                     | 5,184.00                          | 5,184.00                            | -55.19%              |
| 01-45201-620              | OFFICE SUPPLIES           | 2,408.73                          | 2,172.10                               | 2,650.00                              | 2,480.15                                      | 2,650.00                          | 2,650.00                            | 0.00%                |
| 01-45201-625              | POSTAGE                   | 69.39                             | 36.75                                  | 100.00                                | 23.04                                         | 100.00                            | 100.00                              | 0.00%                |
| 01-45201-635              | GASOLINE                  | 738.06                            | 947.90                                 | 1,476.00                              | 1,438.79                                      | 1,640.00                          | 1,640.00                            | 11.11%               |
| 600 Series Total          |                           | 3,216.18                          | 3,156.75                               | 4,226.00                              | 3,921.98                                      | 4,390.00                          | 4,390.00                            | 3.88%                |
| 01-45201-750              | FURNITURE & FIXTURES      | 214.21                            | 513.61                                 | 500.00                                | 0.00                                          | 600.00                            | 600.00                              | 20.00%               |
| 700 Series Total          |                           | 214.21                            | 513.61                                 | 500.00                                | 0.00                                          | 600.00                            | 600.00                              | 20.00%               |
| 01-45201-810              | TRAVEL & MEETINGS         | 295.00                            | 363.24                                 | 2,600.00                              | 2,615.19                                      | 3,000.00                          | 3,000.00                            | 15.38%               |
| 01-45201-820              | PROFESSIONAL DEVELOPMENT  | 657.00                            | 1,033.75                               | 2,069.00                              | 900.00                                        | 2,245.00                          | 2,245.00                            | 8.51%                |
| 01-45201-880              | COVID-19 RELATED EXPENSES | 0.00                              | 0.00                                   | 0.00                                  | 0.00                                          |                                   | 0.00                                | 0.00%                |
| 800 Series Total          |                           | 952.00                            | 1,396.99                               | 4,669.00                              | 3,515.19                                      | 5,245.00                          | 5,245.00                            | 12.34%               |
| Parks Administration Tota | 1                         | 211,933.94                        | 208,271.62                             | 252,750.00                            | 184,369.27                                    | 272,411.00                        | 273,338.00                          | 8.15%                |

**Mrs. Murray:** 100 series questions- supervisory salaries; town manager increased what department.

Was that a miscalculation?

Mrs. Carpentier: Town Manager got approval for 3.5% increase for non-union positions. That is

throughout the budget under Town Manager direction.

Mrs. Murray: OK.

Mr. Harriman: Line 140 overtime- why a drop?

Mr. Pineo: Looked at past history and was fair to back down OT line.

Mrs. Carpentier: Especially with the new full-time position.

Ms. Collins: Line 550 printing cut to \$3280 - \$200 cut.

# Moved by Mr. Freudenberg. Second Mrs. Murray to reduce Line 55 – printing by \$200 to \$3280. Approved 5-0

Mr. Harriman: Line 560- dues and subscriptions cut drastically.

Ms. Collins: That's the recreation software for online registration was moved to the IT budget for

clarity.

Ms. Collins: Line 625 – postage- reduced to \$50.

# MOTION Mrs. Murray Line 625 - postage- reduced to \$50; Second Mr. Deshaies. APPROVED 5-0

Mr. Harriman: Line 750- furniture - you'll spend the 2023 allocation this year?

**Ms. Collins:** Yes. Purchase order in transition; not pulled yet.

Mrs. Murray: Should makes sure the P.O. gets on this before budget goes to budget committee.

Mr. Deshaies: 800- going to more professional development/travel; explain three different

conferences and who attends.

Ms. Collins: Three conferences

- Northern New England: ME, NH, MA- usually in NH in Jan.; two people go.
- National parks and recreation conference: different places in U.S. Bigger spectrum; lots
  of sessions/classes. Attending helps keep her parks and rec certification current.

**Mr. Deshaies:** Northern NE Parks/Conferences times two; then it says Norther N.E. Recreation and Parks Conference -times three.

**Ms. Collins:** some sessions daytime; there is a day option; no hotel needed; in person/some do not need travel.

Mrs. Murray: Will this be spent this year? Is there more?

**Ms. Collins:** P.O. is done; being processed.