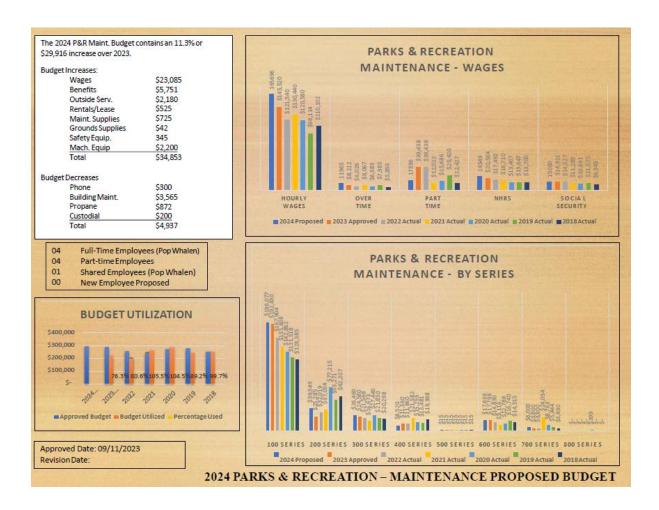

#### ➤ Maintenance [slide/details below]

**Mr. Pineo:** 11.3% increase in 2024 = \$29,916 over 2023. Added a fulltime person to parks and rec maintenance budget. Trying to keep this as level as we can. Maintenance was better in parks and cemetaries this year.

**Ms. Collins:** shuffled some allocations to better appropriate funds.

| Run: 9/27/23<br>8:54AM |                       | 2024 TO                                | WN MANAC                               | GER BUDGI                             | ĒΤ                                            |                                   | K                                | age: 76 Carpentier   |
|------------------------|-----------------------|----------------------------------------|----------------------------------------|---------------------------------------|-----------------------------------------------|-----------------------------------|----------------------------------|----------------------|
|                        |                       | 1<br>2021<br>Actuals<br>As of DEC 2021 | 2<br>2022<br>Actuals<br>As of DEC 2022 | 3<br>2023<br>Budget<br>As of DEC 2023 | 4<br>2023<br>YTD<br>Actuals<br>As of SEP 2023 | 5<br>2024<br>Dept Head<br>Request | 6<br>2024<br>Town Mgr.<br>Budget | 7<br>2024vs<br>2023% |
| arks Maintenance       |                       |                                        |                                        |                                       |                                               |                                   |                                  |                      |
| 01-45202-114           | HOURLYWAGES           | 130,439.84                             | 111,774.28                             | 143,520.00                            | 108,719.16                                    | 165,696.00                        | 165,696.00                       | 15.459               |
| 01-45202-117           | PART TIME WAGES       | 12,021.81                              | 20,683.01                              | 20,000.00                             | 16,418.46                                     | 20,356.00                         | 17,356.00                        | -13.229              |
| 01-45202-133           | PHONE STIPEND         | 1,080.00                               | 900.00                                 | 1,280.00                              | 765.00                                        | 1,260.00                          | 1,260.00                         | 0.009                |
| 01-45202-140           | OVERTIME              | 8,067.15                               | 11,622.12                              | 8,212.00                              | 12,526.44                                     | 8,426.00                          | 11,765.00                        | 43.279               |
| 100 Series Total       |                       | 151,608.80                             | 144,979.41                             | 172,992.00                            | 138,429.06                                    | 195,738.00                        | 196,077.00                       | 13.349               |
| 01-45202-210           | HEALTH INSURANCE      | 0.00                                   | 0.00                                   | 0.00                                  | 0.00                                          |                                   | 0.00                             | 0.00                 |
| 01-45202-215           | GROUP LIFE INSURANCE  | 565.77                                 | 0.00                                   | 0.00                                  | 0.00                                          |                                   | 0.00                             | 0.00                 |
| 01-45202-218           | DISABILTIY            | 1,004.94                               | 0.00                                   | 0.00                                  | 0.00                                          |                                   | 0.00                             | 0.00                 |
| 01-45202-219           | DENTAL INSURANCE      | 0.00                                   | 0.00                                   | 0.00                                  | 0.00                                          |                                   | 0.00                             | 0.00                 |
| 01-45202-220           | SOCIAL SECURITY       | 11,288.88                              | 11,084.54                              | 13,234.00                             | 10,227.42                                     | 14,974.00                         | 15,000.00                        | 13.349               |
| 01-45202-230           | RETIREMENT            | 16,709.88                              | 17,700.75                              | 20,564.00                             | 16,384.39                                     | 22,810.00                         | 24,549.00                        | 19.38                |
| 01-45202-250           | UNEMPLOYMENT COMP     | 82.88                                  | 0.00                                   | 0.00                                  | 0.00                                          |                                   | 0.00                             | 0.00                 |
| 01-45202-260           | WORKERS COMPENSATION  | 7,381.17                               | 0.00                                   | 0.00                                  | 0.00                                          |                                   | 0.00                             | 0.009                |
| 200 Series Total       |                       | 37,033.52                              | 28,785.29                              | 33,798.00                             | 26,611.81                                     | 37,784.00                         | 39,549.00                        | 17.02                |
| 01-45202-341           | TELEPHONE             | 289.08                                 | 335.17                                 | 1,380.00                              | 112.53                                        | 1,080.00                          | 1,080.00                         | -21.749              |
| 01-45202-380           | OUTSIDE SERVICES      | 16,384.22                              | 33,493.44                              | 23,200.00                             | 22,677.86                                     | 25,380.00                         | 25,380.00                        | 9.401                |
| 300 Series Total       |                       | 16,673.30                              | 33,828.61                              | 24,580.00                             | 22,790.39                                     | 26,460.00                         | 26,460.00                        | 7.65                 |
| 01-45202-410           | ELECTRICITY           | 2,681.33                               | 3,034.22                               | 3,070.00                              | 1,707.13                                      | 3,070.00                          | 3,070.00                         | 0.009                |
| 01-45202-412           | WATER                 | 630.68                                 | 616.80                                 | 650.00                                | 641.46                                        | 650.00                            | 650.00                           | 0.00                 |
| 01-45202-430           | VEHICLE MAINTENANCE   | 967.37                                 | 4,188.04                               | 500.00                                | 1,486.00                                      | 500.00                            | 500.00                           | 0.009                |
| 01-45202-431           | GROUNDS MAINTENANCE   | 61.51                                  | 0.00                                   | 0.00                                  | 0.00                                          |                                   | 0.00                             | 0.00                 |
| 01-45202-433           | MACHINERY MAINTENANCE | 2,404.39                               | 1,605.34                               | 1,800.00                              | 2,809.41                                      | 1,800.00                          | 1,800.00                         | 0.00                 |
| 01-45202-435           | BUILDING MAINTENANCE  | 12,346.80                              | 9,289.92                               | 4,565.00                              | 4,476.81                                      | 1,000.00                          | 1,000.00                         | -78.09               |
| 01-45202-440           | RENTALS & LEASES      | 523.00                                 | 32.00                                  | 975.00                                | 659.99                                        | 1,500.00                          | 1,500.00                         | 53.85                |

| Run: 9/27/23<br>8:54AM  |                           | 2024 TO         | WN MANAC<br>Town of Wolf | SER BUDGE<br>eboro | ET                     | CHANGE AND STREET                 | K                                | age: 77 Carpentier     |
|-------------------------|---------------------------|-----------------|--------------------------|--------------------|------------------------|-----------------------------------|----------------------------------|------------------------|
|                         |                           | 2021<br>Actuals | 2<br>2022<br>Actuals     | 2023<br>Budget     | 2023<br>YTD<br>Actuals | 5<br>2024<br>Dept Head<br>Request | 6<br>2024<br>Town Mgr.<br>Budget | 7<br>2024 vs<br>2023 % |
|                         | 0.000.000.00              | As of DEC 2021  | As of DEC 2022           | As of DEC 2023     | As of SEP 2023         |                                   | LUHANON T                        | 2023                   |
| 01-45202-480            | INSURANCE                 | 2,067.00        | 0.00                     | 0.00               | 0.00                   |                                   | 0.00                             | 0.009                  |
| 400 Series Total        |                           | 21,582.08       | 18,766.32                | 11,560.00          | 11,780.80              | 8,520.00                          | 8,520.00                         | -26.309                |
| 01-45202-560            | DUES AND SUBSCRIPTIONS    | 15.00           | 15.00                    | 15.00              | 15.00                  | 15.00                             | 15.00                            | 0.009                  |
| 500 Series Total        |                           | 15.00           | 15.00                    | 15.00              | 15.00                  | 15.00                             | 15.00                            | 0.009                  |
| 01-45202-610            | GEN OPERATING SUPPLIES    | 1.50            | 0.00                     | 0.00               | 0.00                   |                                   | 0.00                             | 0.009                  |
| 01-45202-630            | MAINTENANCE SUPPLIES      | 1,172.01        | 4,379.05                 | 1,075.00           | 2,072.81               | 1,800.00                          | 1,800.00                         | 67.449                 |
| 01-45202-635            | GASOLINE                  | 2,855.74        | 5,274.77                 | 5,576.00           | 4,096.16               | 5,576.00                          | 5,576.00                         | 0.005                  |
| 01-45202-636            | DIESEL                    | 26.21           | 71.99                    | 100.00             | 18.11                  | 100.00                            | 100.00                           | 0.005                  |
| 01-45202-638            | PROPANE                   | 1,328.29        | 3,496.06                 | 3,104.00           | 1,843.52               | 2,232.00                          | 2,232.00                         | -28.099                |
| 01-45202-640            | CUSTODIAL SUPPLIES        | 1,111.26        | 899.38                   | 1,930.00           | 468.37                 | 1,730.00                          | 1,730.00                         | -10.369                |
| 01-45202-650            | GROUNDSKEEPING SUPPLIES   | 995.33          | 1,274.93                 | 2,378.00           | 2,403.98               | 2,420.00                          | 2,420.00                         | 1.77%                  |
| 01-45202-680            | SAFETY EQUIPMENT          | 1,625.17        | 2,981.38                 | 3,635.00           | 2,039.47               | 3,980.00                          | 3,980.00                         | 9.499                  |
| 600 Series Total        |                           | 9,115.51        | 18,377.56                | 17,798.00          | 12,940.42              | 17,838.00                         | 17,838.00                        | 0.229                  |
| 01-45202-710            | LAND/LAND IMPROVEMENTS    | 5,045.44        | 11,672.47                | 2,500.00           | 6,303.97               | 2,500.00                          | 2,500.00                         | 0.009                  |
| 01-45202-740            | MACHINERY & EQUIPMENT     | 19,008.99       | 17,537.44                | 1,300.00           | -999.15                | 3,500.00                          | 3,500.00                         | 169.23%                |
| 700 Series Total        |                           | 24,054.43       | 29,209.91                | 3,800.00           | 5,304.82               | 6,000.00                          | 6,000.00                         | 57.899                 |
| 01-45202-880            | COVID-19 RELATED EXPENSES | 0.00            | 917.00                   | 0.00               | 0.00                   |                                   | 0.00                             | 0.009                  |
| 800 Series Total        |                           | 0.00            | 917.00                   | 0.00               | 0.00                   | 0.00                              | 0.00                             | 0.009                  |
| Parks Maintenance Total |                           | 260,082.64      | 274,879.10               | 264,543.00         | 217,872.30             | 292,355.00                        | 294,459.00                       | 11.319                 |

Mrs. Murray: Shouldn't we have less overtime – line 140 - with another staff person?

Ms. Collins: Tries to avoid OT. Sometimes needed: winter storms; mechanical problems; road races.

This is automatically calculated.

### MOTION by Mrs. Murray to reduce line 140 OT to 2023 figure \$8212. Second Mr. Freudenberg

#### Discussion on motion

**Mr. Deshaies:** I would be OK using the department head request which was \$8426. Assuming town manager brought OT up to \$11,700 referring to 2022 and 2023 YTD spending.

**Mrs. Murray:** If we added a fulltime employee and looking for places to cut, it makes sense to go back to 2023 allocation – that's my motion.

**Ms. Collins:** We went over; we were down people and in transition. Time needed to get up to speed. We could probably make that work.

# **MOTION APPROVED 5-0**

**Mrs. Murray:** Line 410 – electricity. Let's revisit 440. Want to see it there's money that could be cut – perhaps about \$700 based on this year.

Mr. Harriman: Agrees on revisit.

**Mr. Deshaies:** Line 440- Can we save money on outside landscaper and avoid tractor rental for landscaping?

Ms. Collins: Will have talk to foreman.

Mr. Deshaies: Rental cost vs. employee cost.

Mrs. Murray: Line 636; Diesel costs are for what?

**Ms. Collins:** For pressure washer machine. Some might have been done; it's a small unit, could be dropped to \$50.

# MOTION Mrs. Murray to reduce line 636 to \$50. Second Mr. Freudenberg. Approved 5-0.

Mr. Deshaies: Please explain machinery and equipment line 740.

**Ms. Collins:** Some expenditures were under building maintenance line 435, so I adjusted it in the budget.

Minus \$999+.

Ms. Collins: Had KC add that. Zero spent so far this year.

**Mrs. Carpentier:** Shouldn't be a negative number; but if they had a previous year P.O. that was not processed yet it looks negative.

**Mrs. Murray:** Change that in the budget so it's not negative; by the time it goes to the budget committee.

> Beaches . [slide/details below]

**Mr. Pineo**: 2024 decrease in the budget of 8.16% = \$1082