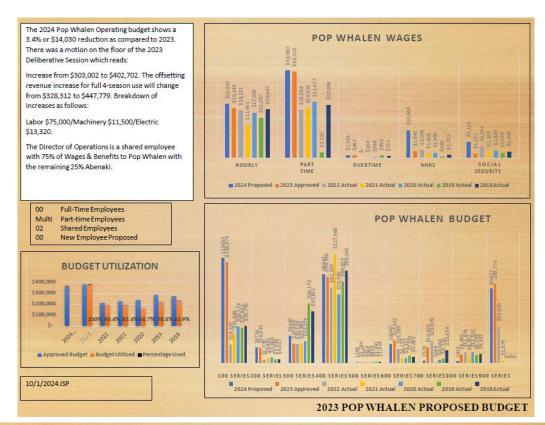

line 830 from Abenaki and increase 45206 line 830 by \$2000 (into programs).

# MOTION Mrs. Murray to zero out item 45204 line 830 from Abenaki and increase 45206 line 830 by \$2000 (into programs). Second Mr. Deshaies. Approved 5-0.

Hockey Rink [slide/details below]

Mr. Pineo: this is our annual allocation for community ice time; \$100,705.



# **DISCUSSION**

**Mrs. Murray** notes she saw a group of men 9:30 a.m. had stick practice – they're there every day. Pleased to see it being used.

> Pop Whalen [slide/details below]

**Mr. Pineo:** As an enterprise fund, there's a standalone account for personnel administration; includes all insurance – health, life, disability, dental, workers compensation. Proposed for \$45,002; may be reduced around November when insurance rates are known.



| Run: 9/27/23<br>8:54AM | 2024 TOWN MANAGER BUDGET Town of Wolfeboro |                 |                      |                     |                                               |                                   |                                  | Page: 132 KCarpentier ReportBudgetMF