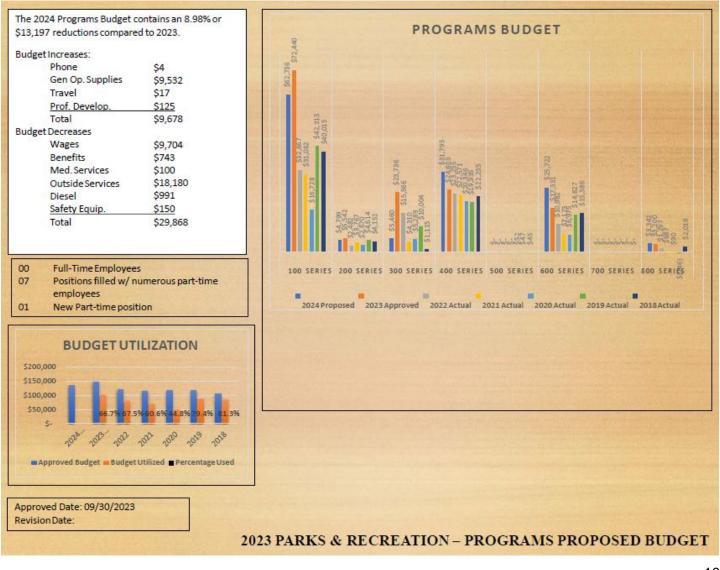

# MOVED by Mr. Freudenberg to reduce line 830 – programs – to \$675. Second Mrs. Murray. Approved 5-0.

Programs [slide/details below]

Mr. Pineo: 2024 programs budget - redution of 8.98% - \$13,197 compared to 2023.