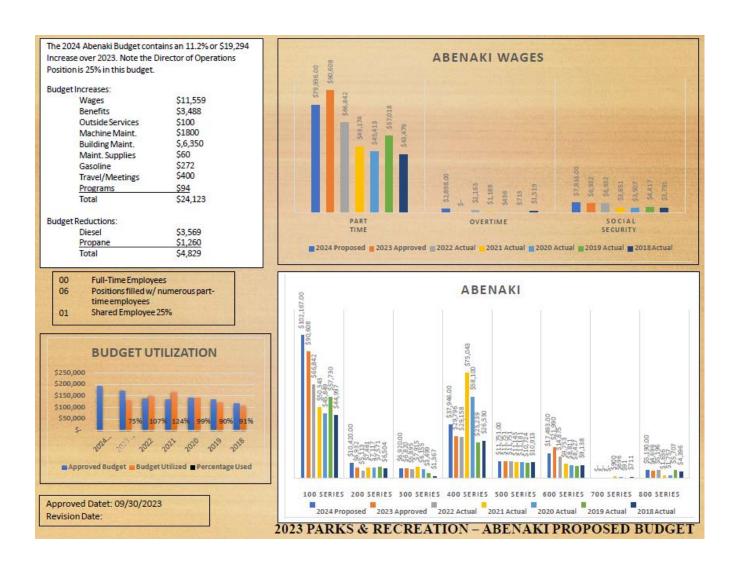

**Mr. Pineo: Budget Review** - Parks and Recreation. Christine Collins, Director Parks and Recreation Director; Assistant Director Beau Betz. 2024 P&R proposed budget contains a 8.2% increase, \$20,588 over 2023. Transitioned a position from part-time to full-time. Four full time staff are in the budget.