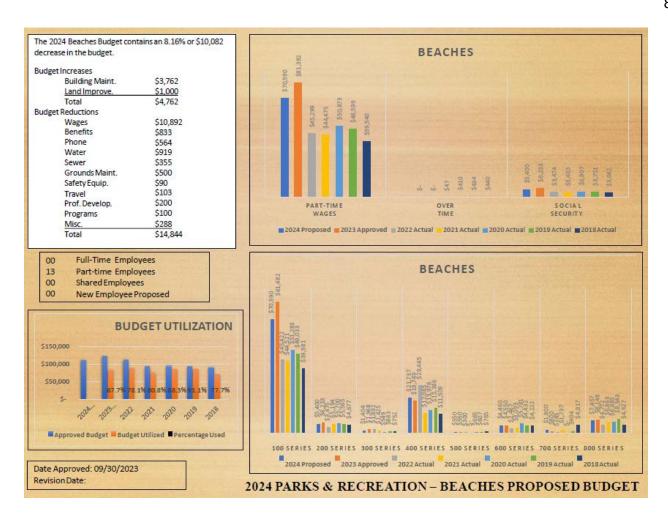

**Mrs. Murray:** Change that in the budget so it's not negative; by the time it goes to the budget committee.

> Beaches . [slide/details below]

**Mr. Pineo**: 2024 decrease in the budget of 8.16% = \$1082

| Run: 9/27/23<br>8:54AM  |                           | 2024 TO              | WN MANAC<br>Town of Wolf    |                     | =1<br>                                        |                                   | K                                | Carpentier             |
|-------------------------|---------------------------|----------------------|-----------------------------|---------------------|-----------------------------------------------|-----------------------------------|----------------------------------|------------------------|
|                         |                           | 1<br>2021<br>Actuals | 2<br>2022<br>Actuals        | 3<br>2023<br>Budget | 4<br>2023<br>YTD<br>Actuals<br>As of SEP 2023 | 5<br>2024<br>Dept Head<br>Request | 6<br>2024<br>Town Mgr.<br>Budget | 7<br>2024 vs<br>2023 % |
|                         |                           | 100.020202           | 130.020.020                 | 750,020,2320        |                                               |                                   |                                  | TO POST OF             |
| Beaches<br>01-45203-117 | PART TIME WAGES           | 44,474.94            | 45.299.74                   | 81,392.00           | 44.280.50                                     | 83,590,00                         | 70.590.00                        | -13.2                  |
| 01-45203-117            | TELEHONE                  | 0.00                 | 0.00                        | 90.00               | 0.00                                          | 90.00                             | 0.00                             | -100.0                 |
| 01-45203-133            | OVERTIME                  | 46.50                | 122.44                      | 0.00                | 76.88                                         | 80.00                             | 0.00                             | 0.0                    |
| 100 Series Total        | OVERTIME                  | 44,521.44            | 45,422.18                   | 81,482.00           | 44,337.38                                     | 83,680.00                         | 70,590.00                        | -13.3                  |
| 01-45203-220            | SOCIAL SECURITY           | 3,402.55             |                             |                     |                                               | 6.402.00                          | 5,400.00                         | -13.3                  |
| 01-45203-220            | UNEMPLOYMENT COMP         |                      | 3,474.81                    |                     | 3,391.85                                      | 0,402.00                          |                                  | -13.3                  |
|                         |                           | 71.80                |                             | 0.00                | 0.00                                          |                                   | 0.00                             |                        |
| 01-45203-260            | WORKERS COMPENSATION      | 1,720.58             | 0.00                        | 0.00                | 0.00                                          |                                   | 0.00                             | 0.0                    |
| 200 Series Total        |                           | 5,194.73             | 3,474.81                    | 6,233.00            | 3,391.85                                      | 6,402.00                          | 5,400.00                         | -13.3                  |
| 01-45203-341            | TELEPHONE                 | 1,425.33             | 1,892.03                    | 1,668.00            | 1,223.08                                      | 1,104.00                          | 1,104.00                         | -33.8                  |
| 01-45203-351            | MEDICAL                   | 0.00                 | 0.00                        | 300.00              | 536.68                                        | 300.00                            | 300.00                           | 0.0                    |
| 01-45203-380            | OUTSIDE SERVICES          | 0.00                 | 0.00                        | 0.00                | 4,179.80                                      |                                   | 0.00                             | 0.0                    |
| 300 Series Total        |                           | 1,425.33             | 1,892.03                    | 1,968.00            | 5,939.56                                      | 1,404.00                          | 1,404.00                         | -28.6                  |
| 01-45203-410            | ELECTRICITY               | 773.09               | 681.49                      | 880.00              | 548.17                                        | 880.00                            | 880.00                           | 0.0                    |
| 01-45203-412            | WATER                     | 1,026.78             | 1,591.81                    | 2,419.00            | 1,000.56                                      | 1,500.00                          | 1,500.00                         | -37.9                  |
| 01-45203-413            | SEWER                     | 199.62               | 199.62                      | 973.00              | 245.69                                        | 618.00                            | 618.00                           | -36.4                  |
| 01-45203-431            | GROUNDSMAINTENANCE        | 1,108.16             | 21,213.85                   | 4,645.00            | 2,741.30                                      | 4,645.00                          | 4,145.00                         | -10.7                  |
| 01-45203-432            | COMMUNICATIONS MAINT      | 0.00                 | 186.71                      | 400.00              | 0.00                                          | 400.00                            | 400.00                           | 0.0                    |
| 01-45203-435            | BUILDING MAINTENANCE      | 7,504.58             | 1,886.95                    | 5,432.00            | 8,109.52                                      | 9,194.00                          | 9,194.00                         | 69.2                   |
| 01-45203-440            | RENTALS & LEASES          | 1,350.00             | 3,685.00                    | 5,000.00            | 5,250.00                                      | 5,000.00                          | 5,000.00                         | 0.0                    |
| 01-45203-480            | INSURANCE                 | 125.00               | 0.00                        | 0.00                | 0.00                                          |                                   | 0.00                             | 0.0                    |
| 100 Series Total        |                           | 12,085.21            | 29,445.43                   | 19,749.00           | 17,893.24                                     | 22,237.00                         | 21,737.00                        | 10.0                   |
| 01-45203-560            | DUES & SUBSCRIPTIONS      | 0.00                 | 300.00                      | 550.00              | 600.00                                        | 550.00                            | 550.00                           | 0.0                    |
| 500 Series Total        |                           | 0.00                 | 300.00                      | 550.00              | 600.00                                        | 550.00                            | 550.00                           | 0.0                    |
| 01-45203-620            | OFFICE SUPPLIES           | 148.03               | 150.00                      | 150.00              | 178.14                                        | 150.00                            | 150.00                           | 0.0                    |
| n: 9/27/23<br>8:54AM    |                           | 2024 TOV             | VN MANAGI<br>Town of Wolfel |                     | Т                                             |                                   | KC                               | ge: 79<br>arpentier    |
|                         |                           | 2021<br>Actuals      | 2<br>2022<br>Actuals        | 3<br>2023<br>Budget | 2023<br>YTD<br>Actuals                        | 5<br>2024<br>Dept Head<br>Request | 6<br>2024<br>Town Mgr.<br>Budget | 7<br>2024 vs<br>2023 % |
|                         |                           | As of DEC 2021       | As of DEC 2022              | As of DEC 2023      | As of SEP 2023                                | Nequest                           | buuget                           |                        |
| 01-45203-630            | MAINTENANCE SUPPLIES      | 1,274.35             | 1,270.21                    | 2,100.00            | 2,824.09                                      | 2,100.00                          | 2,100.00                         | 0.00                   |
| 01-45203-680            | SAFETY EQUIPMENT          | 1,670.73             | 1,047.65                    | 2,300.00            | 1,859.08                                      | 2,210.00                          | 2,210.00                         | -3.91                  |
| 0 Series Total          |                           | 3,093.11             | 2,467.86                    | 4,550.00            | 4,861.31                                      | 4,460.00                          | 4,460.00                         | -1.98                  |
| 01-45203-710            | LAND/LAND IMPROVEMENTS    | 1,737.29             | 385.40                      | 800.00              | 2,891.20                                      | 1,800.00                          | 1,800.00                         | 125.00                 |
| Series Total            |                           | 1,737.29             | 385.40                      | 800.00              | 2,691.20                                      | 1,800.00                          | 1,800.00                         | 125.00                 |
| 01-45203-810            | TRAVEL & MEETINGS         | 45.92                | 116.48                      | 300.00              | 0.00                                          | 197.00                            | 197.00                           | -34.33                 |
| 01-45203-820            | PROFESSIONAL DEVELOPMENT  | 1,773.83             | 1,292.95                    | 2,575.00            | 645.00                                        | 2,375.00                          | 2,375.00                         | -7.77                  |
| 01-45203-830            | PROGRAMS                  | 2,809.65             | 693.00                      | 2,875.00            | 1,000.00                                      | 2,775.00                          | 2,775.00                         | -3.48                  |
| 01-45203-850            | MISC OPERATING EXPENSE    | 1,942.00             | 2,670.00                    | 2,398.00            | 2,226.00                                      | 2,110.00                          | 2,110.00                         | -12.01                 |
| 01-45203-880            | COVID-19 RELATED EXPENSES | 291.44               | 0.00                        | 0.00                | 0.00                                          |                                   | 0.00                             | 0.00                   |
|                         |                           |                      |                             |                     | 3,871.00                                      | 7 457 00                          |                                  | -8.48                  |
| 0 Series Total          |                           | 6,862.84             | 4,772.43                    | 8,148.00            | 3.011.00                                      | 7,457.00                          | 7,457.00                         | -0.40                  |

**Mrs. Murray:** Line 117; Town Manager took about \$12,000 out of that. We spent in 2021-\$44,000; 2022 - \$45,000; YTD 2023 - \$44,000; proposing \$70,000 for 2024; Can we cut that back.

**Ms. Collins:** Was a rainy summer. Staffing budget for beaches based on attendance Memorial Day-Labor Day. Mrs. Murray: Can it be cut back?

Ms. Collins: When school lets out. Have to crunch numbers.

Mrs. Murray: REVISIT line 117 and perhaps get more out of that line.

Mr. Freudenberg: Line 341 telephone appropriation at beach?

**Ms. Collins**: It's for the security cameras. No telephones at the beaches.

**Mrs. Murray**: Adjust line item to indicate camera – not phone.

Ms. Collins: Line 830-programs. Swim team did not run this year. We could reduce by \$2195 to leave

enough for the parade fee; perpetual placque and state swim fees and other things this year.

Mrs. Murray: That leaves \$675.

# MOVED by Mr. Freudenberg to reduce line 830 – programs – to \$675. Second Mrs. Murray. Approved 5-0.

Programs [slide/details below]

Mr. Pineo: 2024 programs budget - redution of 8.98% - \$13,197 compared to 2023.