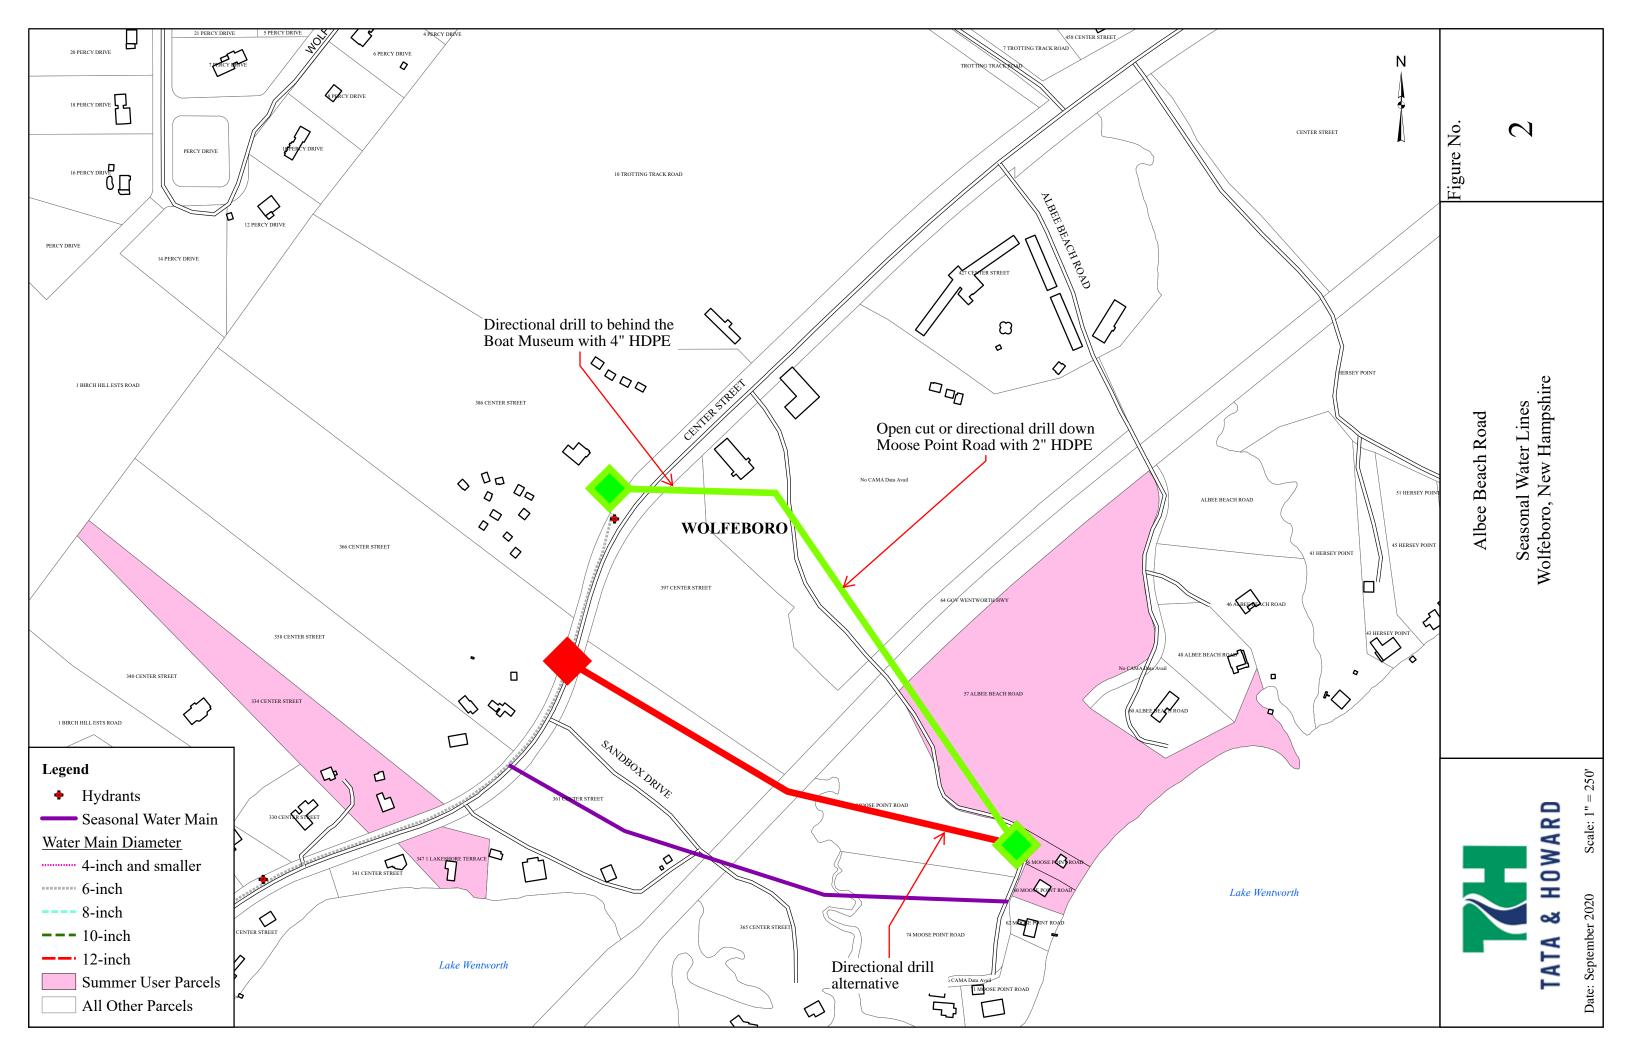

## Albee Beach

Based on input from Town staff, three alternatives were evaluated for seasonal water main replacement for the Albee Beach Subsystem (Figure 2). The Albee Beach system serves three (3) properties.

- 1. Directional drilling along the existing seasonal line alignment. (Estimated Construction Cost \$135,000)
- 2. Directional drilling from the vicinity of the terminus hydrant under Center Street to behind the Boat Museum and then along Moose Point Road, (Estimated Construction Cost \$159,000)
- 3. Directional drill across Center Street to behind the Boat Museum as the previous options with open cut install the water main down Moose Point Road. (Estimated Construction Cost \$ 156,000)

It should be noted that alternatives 2 and 3 would provide Town water to the Boat Museum property and improve access for normal water main maintenance activities.

Figure 2 – Albee Beach

Figure 3 – Smith River

Figure 4 – Libby Museum/Museum Shores

Figure 5 – Wolfeboro Camp School

| Seasonal Sub- | Account |     |     |         |               |         |
|---------------|---------|-----|-----|---------|---------------|---------|
| System        | Number  | Мар | Lot | Address | Customer Name | Comment |