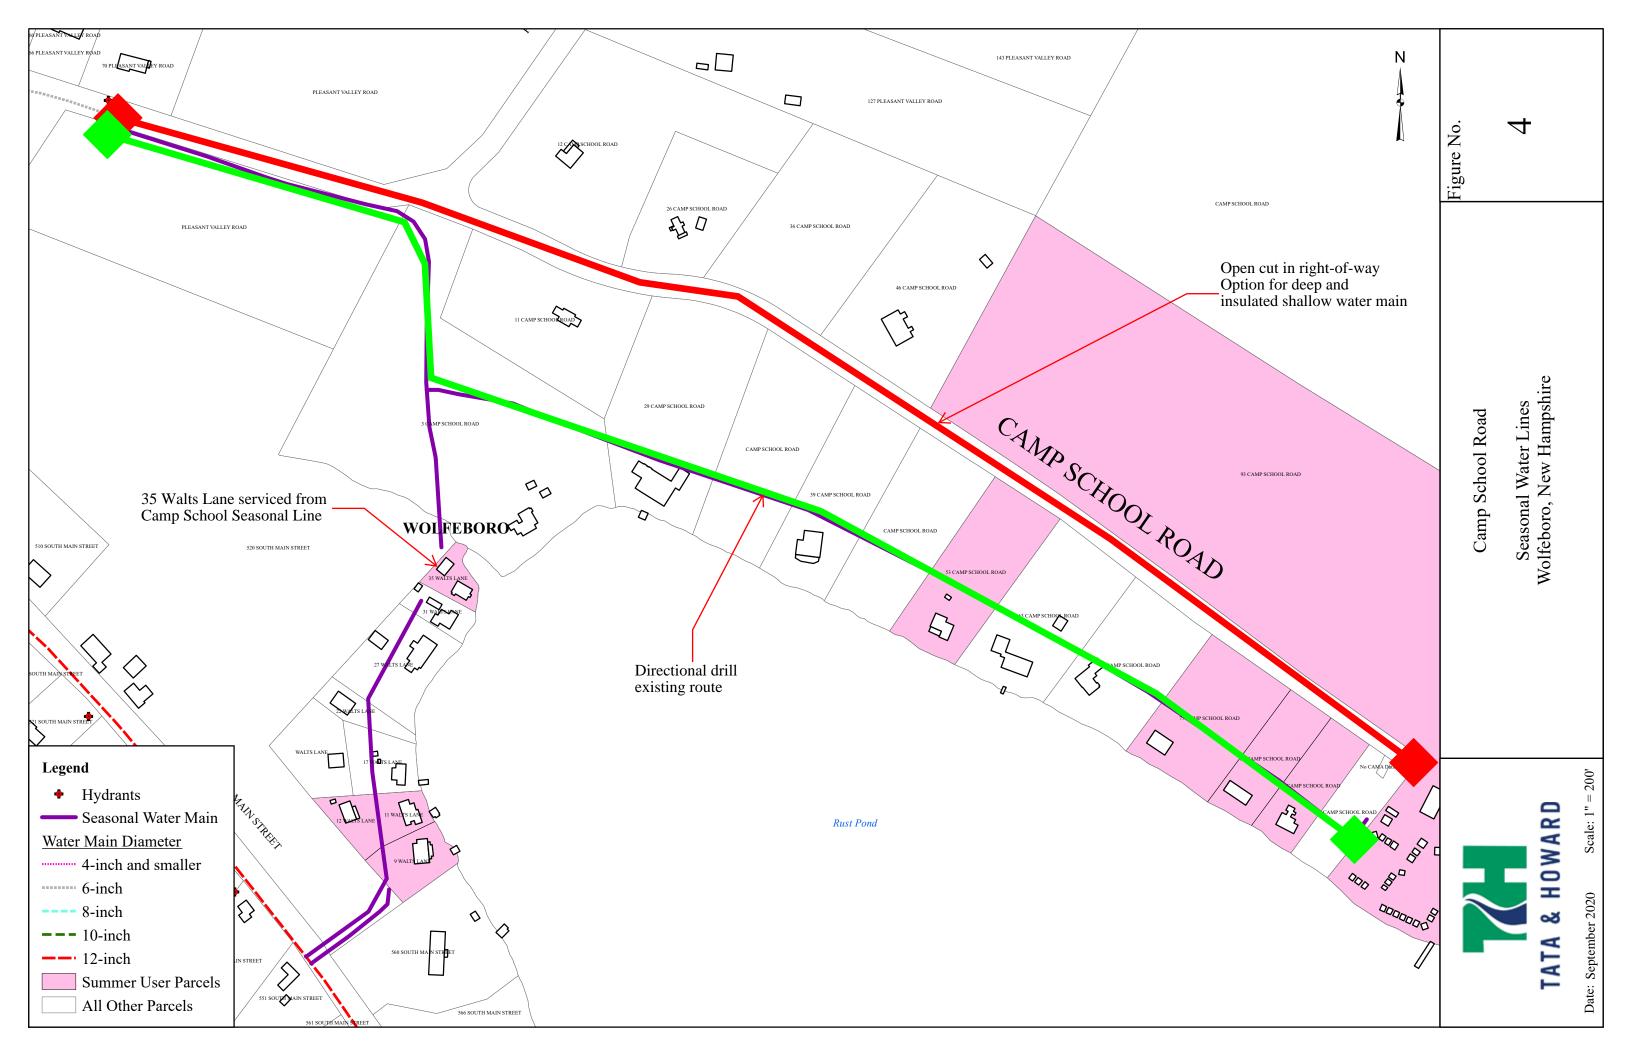

## Wolfeboro Camp School

The Wolfeboro Camp School system connects to the existing water main in the vicinity of 70 Pleasant Valley Road and is a two (2) inch HDPE line. The seasonal line lays at the edge of the right-of-way on Pleasant Valley Road then cross country through the woods at the corner of Camp School Road serving 25 Walt's Lane. It also traverses private property serving some but not all properties terminating at the Camp School property. This seasonal line services six (6) properties and the Camp School. According to Town staff, properties to the east of the Camp School may be served by the Camp School meter. It should be

noted that several properties are not connected and are assumed to have drilled water supply wells.

Based on our discussions and site visit, there are two (2) alternatives to replace the Wolfeboro Camp School (the School) sub-system (Figure 4). The Wolfeboro Camp School system serves six (6) properties including the School complex. Town staff also indicated several properties to the east of the School may also be served from that connection and are billed for water use by the School.

- 1. Directional drill along the existing alignment, (Estimated Construction Cost \$300,000)
- 2. Open cut down Camp School Road to a location near the school parcel. It should be noted that individual service connection lengths would be significantly longer, and the construction cost and maintenance responsibility would need to be determined. (Estimated Construction Cost \$ 317,000)

As noted above, utilizing directional drilling would limit access for any water main maintenance. In addition, if alternative 2 was utilized, the service to 35 Walt's Lane would need to be relocated to the existing seasonal sub-system on Walt's Lane.

Figure 2 – Albee Beach

Figure 3 – Smith River

Figure 4 – Libby Museum/Museum Shores

Figure 5 – Wolfeboro Camp School

| Seasonal Sub- | Account |     |     |         |               |         |
|---------------|---------|-----|-----|---------|---------------|---------|
| System        | Number  | Мар | Lot | Address | Customer Name | Comment |