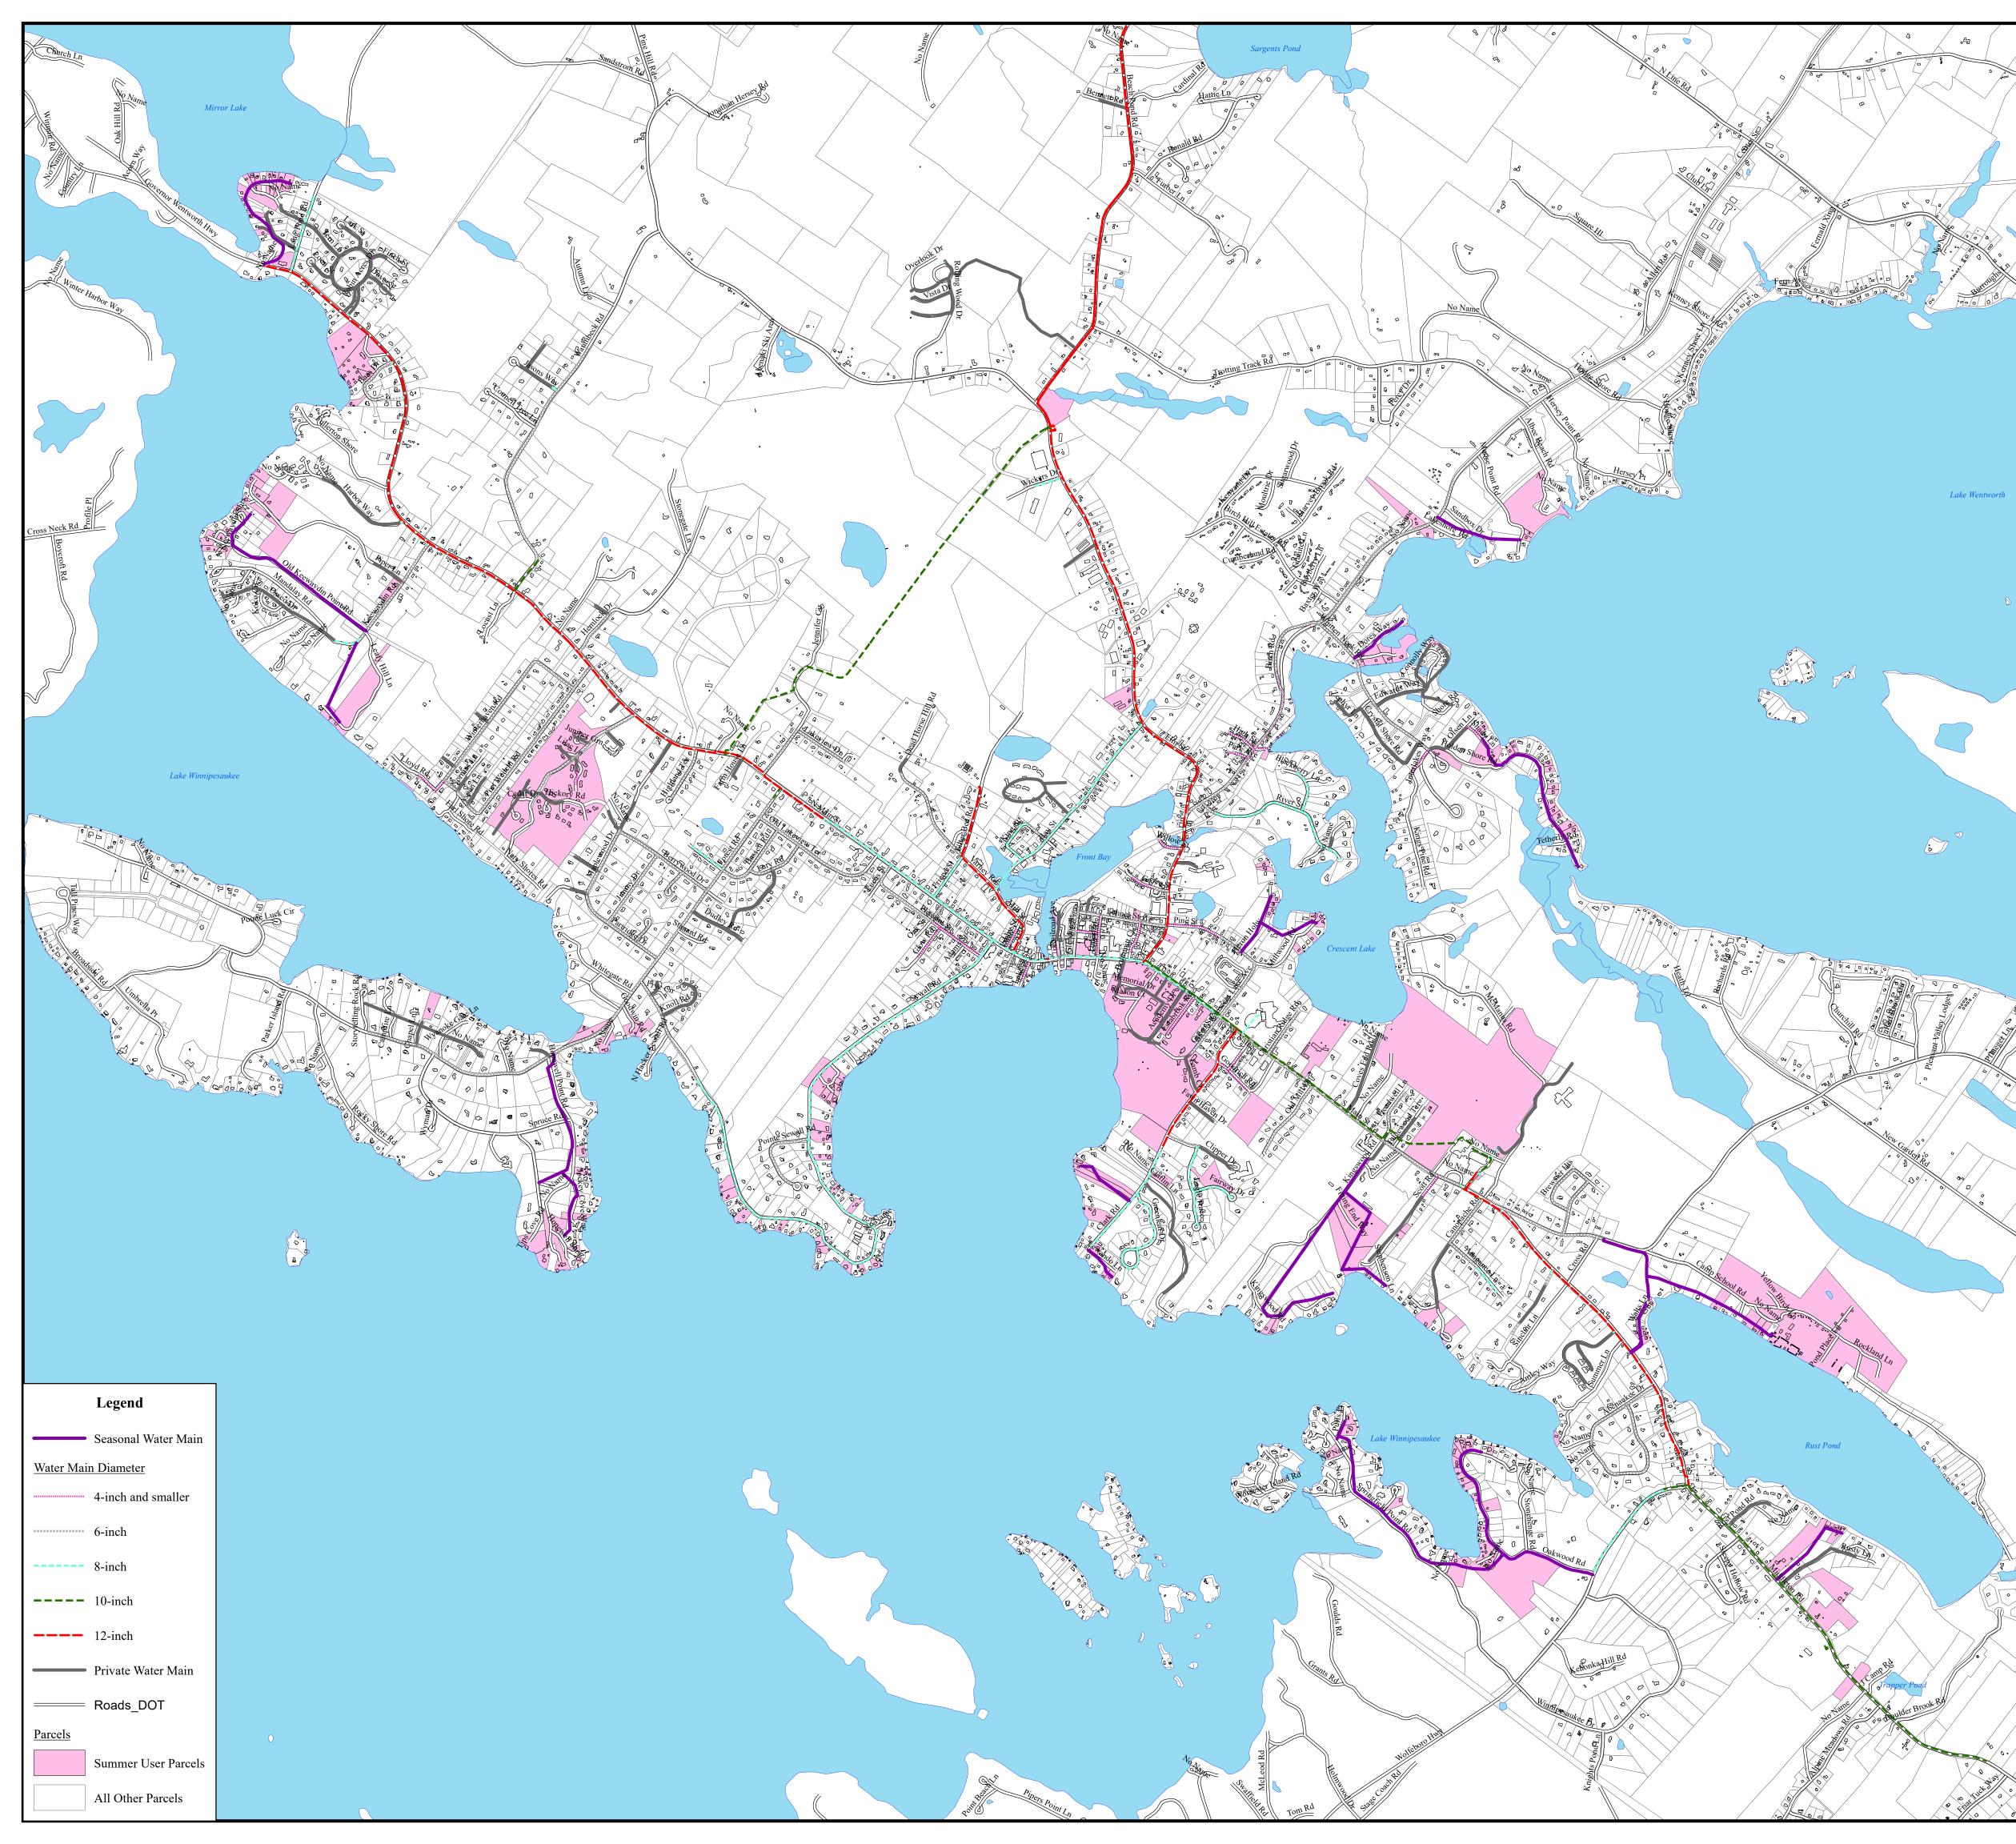

#### **Seasonal Water Main Inventory**

Based on a review of the information provided by the Town, and a site visit by Tata & Howard staff, an inventory of the existing seasonal water sub-systems and users was created. The inventory will be used by the Town to evaluate which seasonal sub-systems are a priority for "protection" and to identify which residents would be affected by these changes. Tata & Howard utilized the seasonal water service spreadsheet and developed a GIS data-layer for parcels billed for seasonal water. The GIS map and seasonal account spreadsheet was then reviewed with Town staff to address discrepancies found in the 2016 Asset Management Plan summary. Based on this review, there are approximately thirty (30) individual service connections that are considered seasonal. There are twenty-five (25) seasonal sub-systems ranging in size from two (2) user connections to as many as twenty-two (22) user connections. It should be noted that not all developed properties abutting the seasonal water lines are currently connected to Town's water Pipe material is High Density Polyethylene (HDPE) with diameters ranging from 1-1/4" to 2" while subsystem lengths range from a few hundred feet to over thirty-five hundred feet (3,500') Attachment 1 is the seasonal sub-system and users inventory, while Figure 1 is the GIS seasonal account data-layer.

Figure 2 – Albee Beach

Figure 3 – Smith River

Figure 4 – Libby Museum/Museum Shores

Figure 5 – Wolfeboro Camp School

| Seasonal Sub- | Account |     |     |         |               |         |
|---------------|---------|-----|-----|---------|---------------|---------|
| System        | Number  | Мар | Lot | Address | Customer Name | Comment |