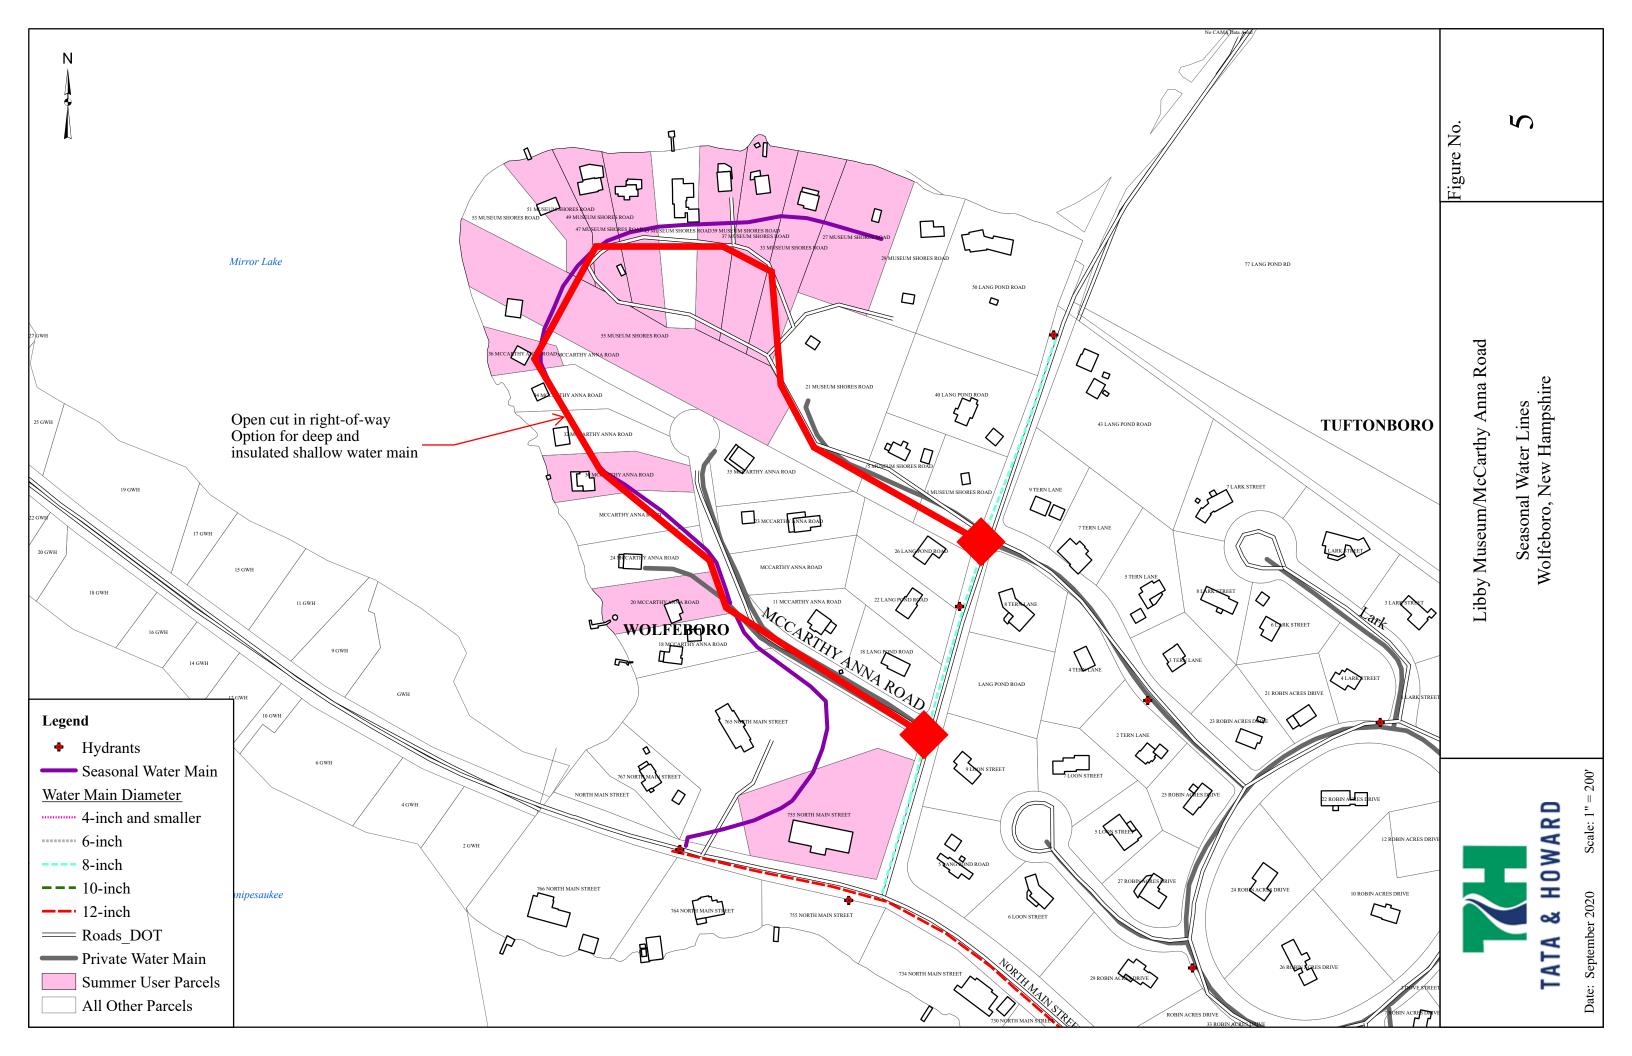

## Libby Museum/Museum Shores

The existing seasonal systems(s) in this area are complicated. According to Town records, there is a combination of Town of Wolfeboro seasonal lines and three (3) private buried lines. The Town's seasonal line connects near the terminal hydrant on North Main Street and feeds the Libby Museum then cross country to serve eleven (11) properties on McCarthy Anna Drive and Museum Shores.

Based on discussions and the site visit, there was only one option for the Libby Museum/Museum Shores sub-system. This would require an open-cut construction with connection to the existing 8-inch water main on Lang Pond Road at McCarthy Anna Road and follow the route of the existing seasonal mains and then re-connecting with the 8-inch by creating a loop at Museum Shore Road as shown in Figure 5. (Estimated Construction Cost \$262,000)