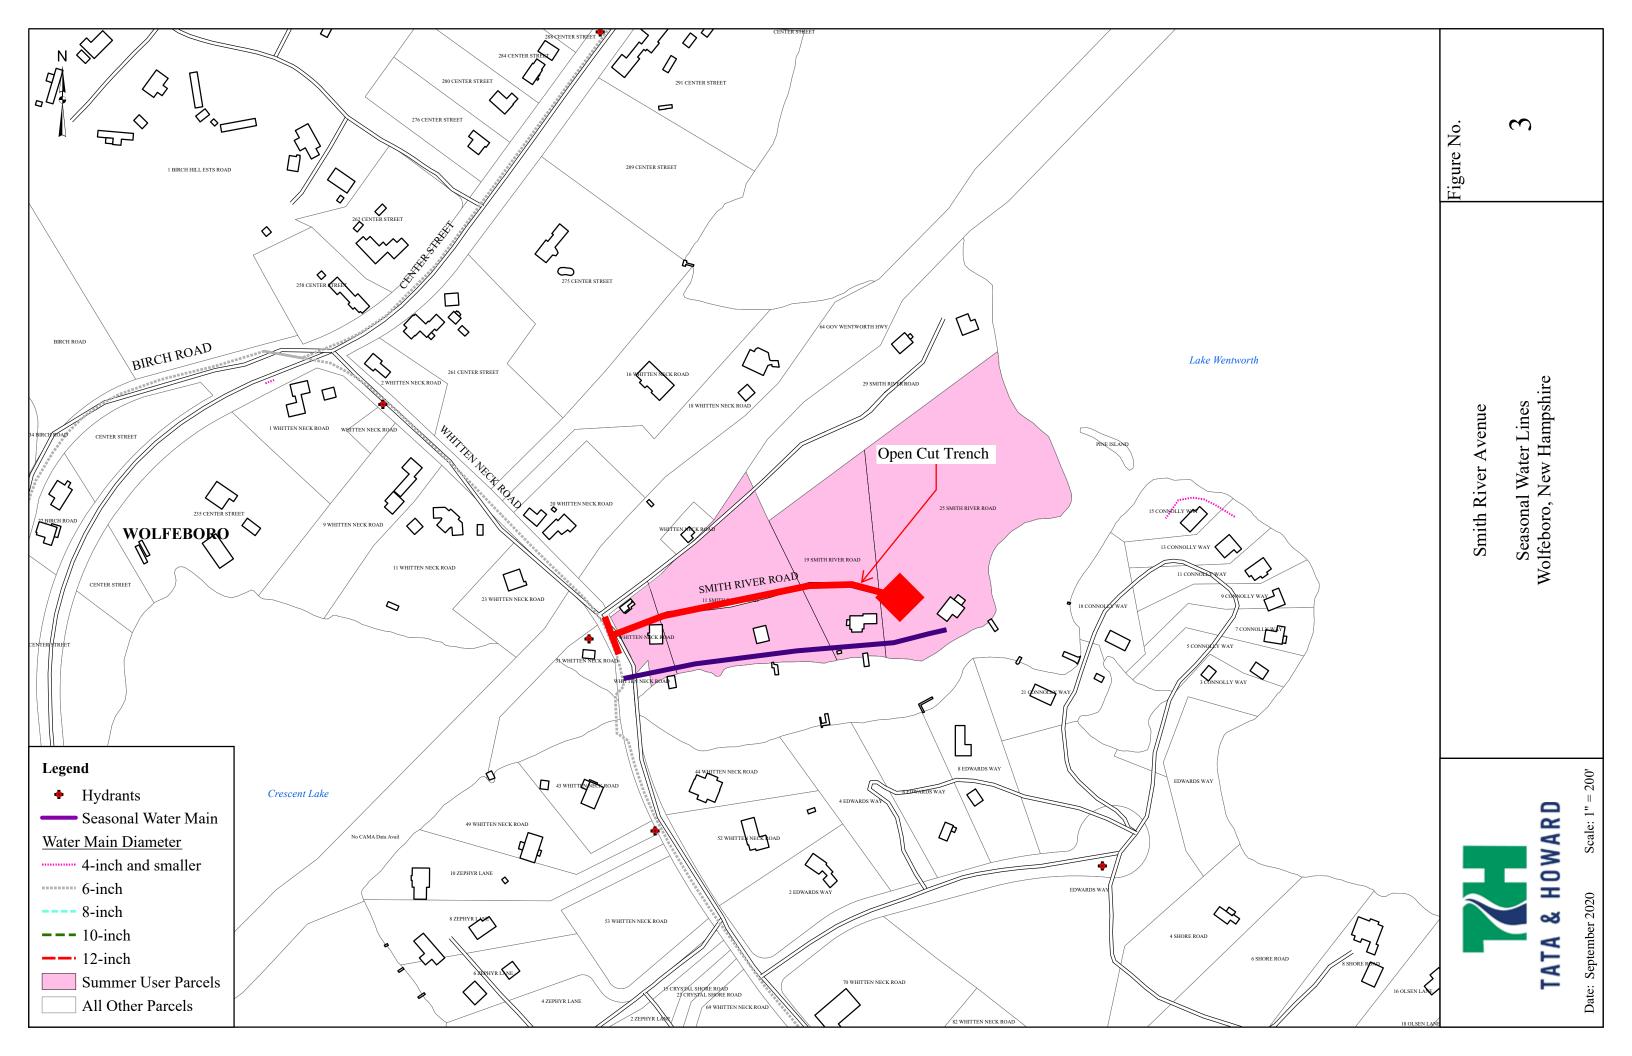

# Smith River Road

The Smith River Road seasonal line serves four (4) properties. The existing seasonal line is 1-1/2-inch HDPE and connects from the water main on Whitten Neck Road and travels along the edge of the water. One (1) alternative was identified to replace the Smith River Road sub-system as discussed with Town staff (Figure 3). Open cut and install the water main within the existing roadway of Smith River Road and to install services to each resident. The Smith River Road system serves four (4) properties. (Estimated Construction Cost \$ 75,000)

Figure 2 – Albee Beach

Figure 3 – Smith River

Figure 4 – Libby Museum/Museum Shores

Figure 5 – Wolfeboro Camp School

| Seasonal Sub- | Account |     |     |         |               |         |
|---------------|---------|-----|-----|---------|---------------|---------|
| System        | Number  | Мар | Lot | Address | Customer Name | Comment |