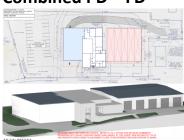

## **Combined PD - FD**

This site option accommodates the PD and FD space programs as a combined entity, including 5 – 18 foot wide front accessed double loaded FD equipment bays. PD and FD staff parking for staff and visitors indicated as 34 parking spaces is indicated in the lower parking lot which can accommodate only 24 spaces (10 spaces short)

This option features a PD two story 9,000 SF and a one story 8,460 SF high bay addition to house the FD equipment and support functions. This option will utilize the entire 2 story bank building which is approximately 12,156 SF to house the combined/shared PD and FD functions for a facility totaling approximately 29,600 SF

This option widens the upper entrance on Center Street to accommodate five fire truck bays. This arrangement requires steep driveway grades to match Center Street and back in parking maneuvers from Center Street.

A new driveway entrance to Center Street at the lower parking lot would provide dedicated access and use as a public parking area. However, the steep slopes in this area would require grading changes and a new driveway approval by NHDOT.

From a phasing standpoint this option allows for the construction of the new facility while the existing PSB remains fully functional. Upon completion and relocation of the PD and FD to the new site, the Town may choose to repurpose the existing PSB to a new use, or demolish it.

This option does not appear to work for the FD due to the grade changes on Center Street at the location of the proposed FD equipment

Site circulation and access will be a challenge for large fire trucks. Traffic queuing patterns for the Pickering Corner intersection will also be a factor when deploying (or returning) fire trucks. Currently and in planning study design concepts, vehicle stacking could extend to the lower drive entrance or further down Center Street. Traffic would have to be stopped to allow room for truck turning movements in and out of the driveway. As a result, response times could be slower during peak traffic times.

In addition, the lower parking lot can only accommodate 24 parking spaces, 10 spaces short of the required 34.