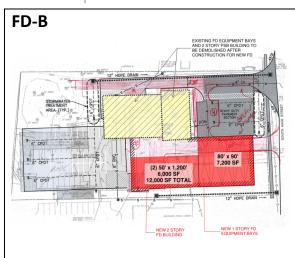

This site option accommodates the FD space program as a separate entity from a combined facility, including 6-15 foot wide front accessed double loaded FD equipment bays. FD staff parking for staff and visitors indicated as 8 parking spaces is indicated in the lower parking lot.

This option features a 8,460 SF 1 story high bay addition to house the FD equipment and support functions. This option will utilize the entire 2 story bank building which is approximately 12,156 SF, to house the FD Program totaling approximately 20,000 SF.

This option widens the upper entrance on Center Street to accommodate six fire truck bays.

This arrangement requires steep driveway grades to match Center Street and back in parking maneuvers from Center Street.

A new driveway entrance to Center Street at the lower parking lot would provide dedicated access and use as a public parking area. However, the steep slopes in this area would require grading changes and a new driveway approval by NHDOT.

This option is dependent on the relocation of the PD on another site or remaining at the current location of the Public Safety Building. Upon completion of construction of the FD on the Bank site, the remaining portions of the existing PSB would be renovated to accommodate the PD space program.

This option does not appear to work for the FD due to the grade changes on Center Street at the location of the proposed FD equipment apron

Site circulation and access will be a challenge for large fire trucks. Traffic queuing patterns for the Pickering Corner intersection will also be a factor when deploying (or returning) fire trucks. Currently and in planning study design concepts, vehicle stacking could extend to the lower drive entrance or further down Center Street. Traffic would have to be stopped to allow room for truck turning movements in and out of the driveway. As a result, response times could be slower during peak traffic times.