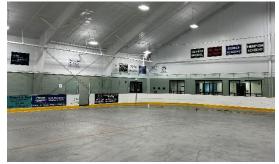

## **Dasher Board**

Thin vinyl ad mounted directly on dasher boards as pictured above. High visibility. 32"x96"

#### Banner

36" x 48" ad mounted on wall visible from most of the arena as pictured above.